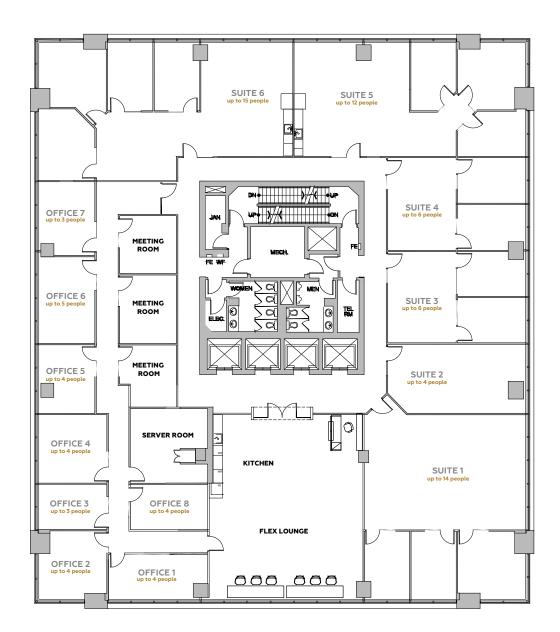

## **333 11 AVENUE SW** CALGARY, ALBERTA

- Close to transit and LRT
- Main floor fitness facility
- On-site daycare
- Walking distance to Central Memorial Park
- Dog friendly