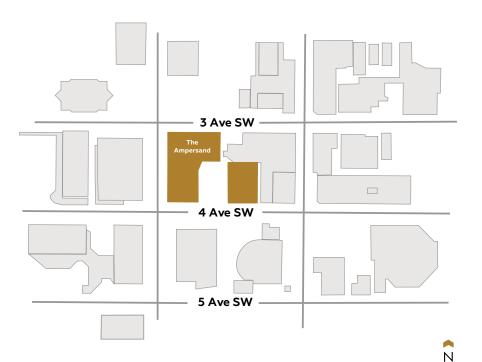

## THE AMPERSAND

#### 144 4 AVENUE SW

CALGARY, ALBERTA

- Plus 15 connected
- 15,000 SF Fitness facility offering locker rooms, showers and towel services
- Exclusive tenant lounge
- Exclusive tenant sport court
- Tenant exclusive golf simulator
- Year-round bike storage
- Dog friendly building

# THE AMPERSAND144 4 AVENUE SW<br/>CALGARY, ALBERTA