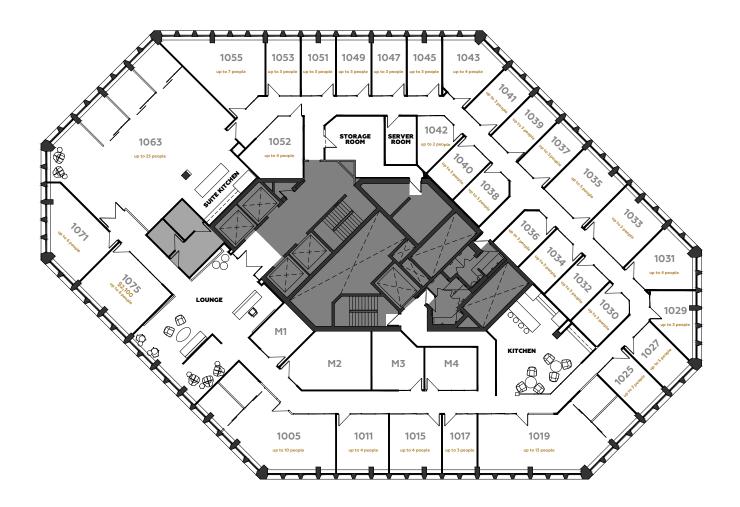

## THE EDISON

#### 150 9 AVENUE SW

CALGARY, ALBERTA

- Plus 15 connected
- Fitness facility
- Exclusive tenant lounge
- Exclusive tenant sport court
- Tenant exclusive golf simulator
- Year-round bike storage
- Dog friendly building
- Close proximity to Calgary's Culture + Entertainment district

**SEE PHOTO GALLERY** 

**150 9 AVENUE SW** CALGARY, ALBERTA

**150 9 AVENUE SW** CALGARY, ALBERTA

**150 9 AVENUE SW** CALGARY, ALBERTA