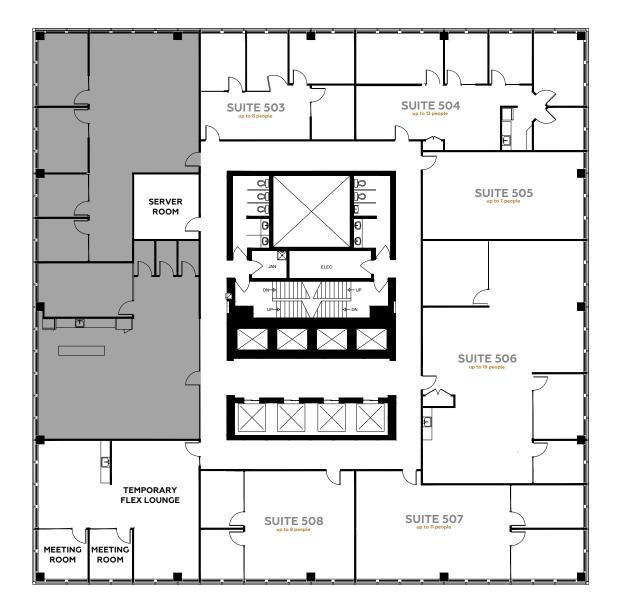

# MILLENNIUM TOWER

CALGARY, ALBERTA

- Plus 15 connected
- Fitness facility
- Tenant lounge & patio
- Taste Cafe on-site
- Close proximity to Eau Claire Market and the Bow River Pathway

#### SEE PHOTO GALLERY

MILLENNIUM TOWER

**440 2 AVENUE SW** CALGARY, ALBERTA

**3<sup>RD</sup> Floor** 