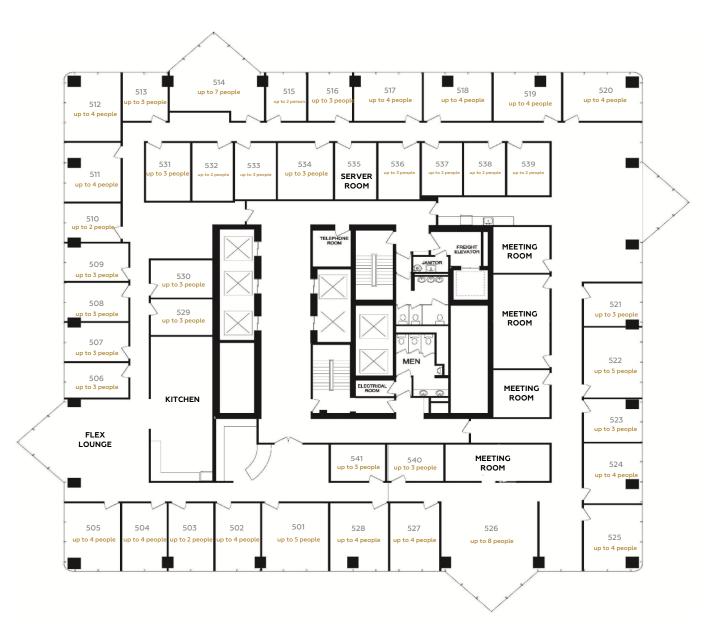

# MILLENNIUM TOWER

CALGARY, ALBERTA

- Plus 15 connected
- Fitness facility
- Tenant lounge & patio
- Taste Cafe on-site
- Close proximity to Eau Claire Market and the Bow River Pathway

#### SEE PHOTO GALLERY

MILLENNIUM TOWER

**440 2 AVENUE SW** CALGARY, ALBERTA

**3<sup>RD</sup> Floor** 