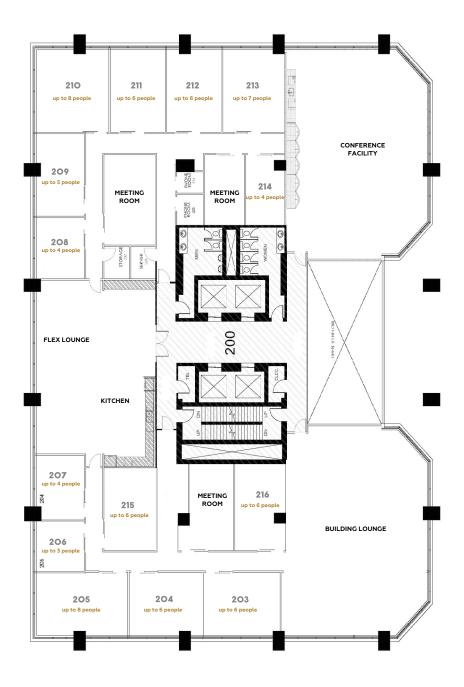

## **333 11 AVENUE SW** CALGARY, ALBERTA

- Close to transit and LRT
- Main floor fitness facility
- On-site daycare
- Walking distance to Central Memorial Park
- Dog friendly

## 2<sup>ND</sup> Floor