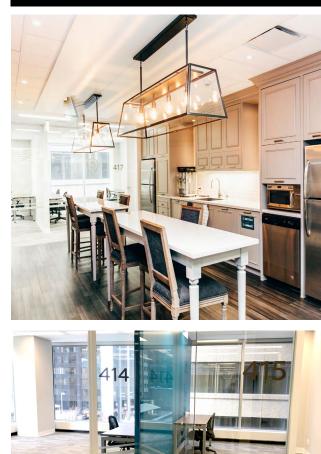

#### **444 5 AVENUE SW** CALGARY, ALBERTA

- Walking distance to transit and LRT
- On-site Tim Hortons, Freshii, and Holy Grill
- Plus 15 connected
- Walking distance to Courthouse Park
- Showers and change rooms on site

#### **SEE PHOTO GALLERY**

**FLEX 444** 

**444 5 AVENUE SW** CALGARY, ALBERTA