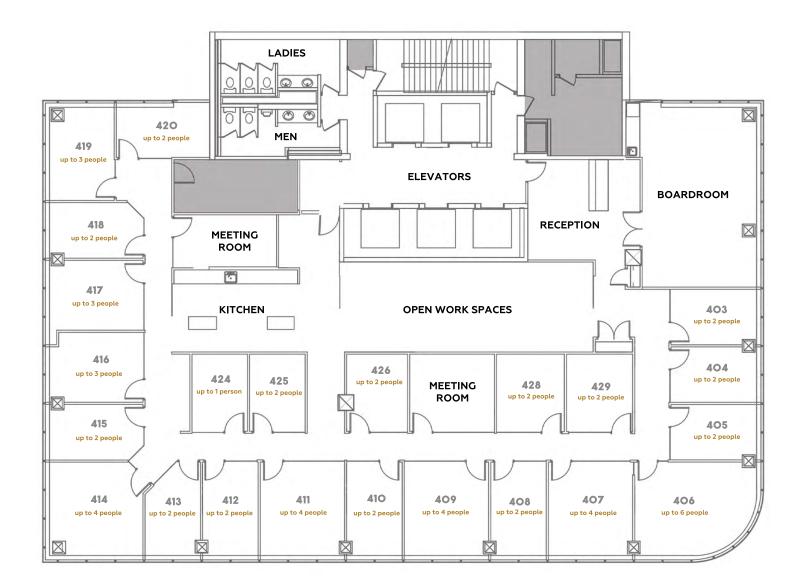

## **BELL TOWER**

#### 10104 103 STREET

#### EDMONTON, ALBERTA

- Pedway connected
- On-site 3rd floor fitness centre
- Year-round bike storage
- Seasonal bike share program
- Tenant exclusive golf simulator
- Adjacent to ICE District
- Dog friendly building
- Joey Bell Tower and Remedy Café onsite, more restaurants within a short talking distance

**SEE PHOTO GALLERY** 

**BELL TOWER** 

**10104 103 STREET** EDMONTON, ALBERTA

**3<sup>RD</sup> Floor** 