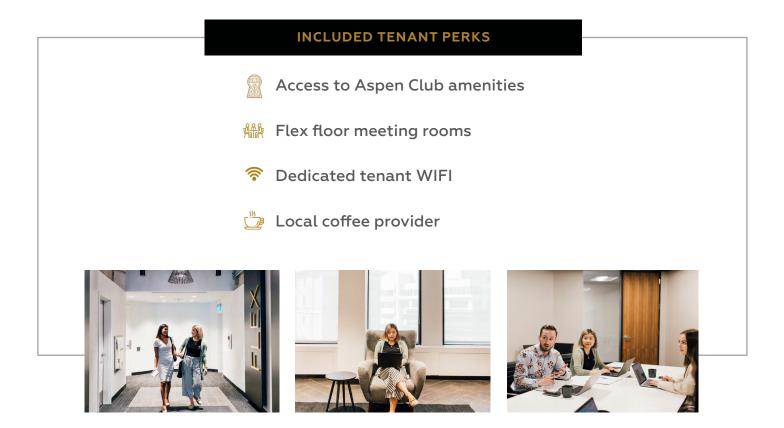

## ASPEN CLUB AMENITIES

#### AVAILABLE AMENITIES LOCATIONS 333 11th Ave Bell Tower ᠿ**■**₽ Millennium Tower | Palliser Complex | **FITNESS** The Ampersand | The Edison 333 11th Ave | Bell Tower | Millennium ₿ **CONFERENCE CENTRE \*** Tower | Palliser Complex | The Edison | The Ampersand 333 11th Ave | Millennium Tower | LOUNGE MNP Tower | The Ampersand | The Edison | Tower Centre Bell Tower | MNP Tower | The Ampersand | The Edison | Millennium Tower | **GOLF SIMULATOR** Tower Centre Palliser Complex | The Ampersand | SPORT COURT The Edison Millennium Tower | Palliser Complex | hte PATIOS The Ampersand | The Edison °00 000 The Ampersand | The Edison **DOG PATIO** 333 11th Ave | 444 5th Ave | 1 Bell Tower | Millennium Tower | **ASPEN FLEX** MNP Tower | The Edison 333 11th Ave | 444 5th Ave | 8 **BICYCLE STORAGE** Bell Tower | Palliser Complex The Edison | Palliser South | The Ampersand | 444 5th Ave | À **BICYCLE SHARE** Bell Tower