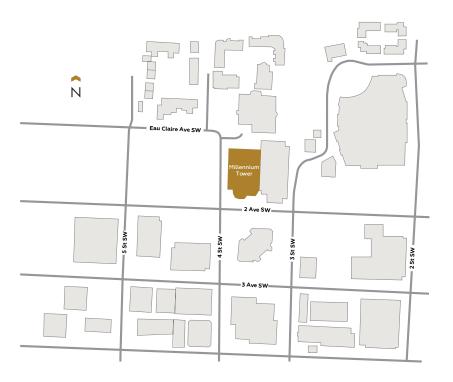

# MILLENNIUM TOWER

CALGARY, ALBERTA

- Plus 15 connected
- Fitness facility
- Tenant lounge & patio
- Taste Cafe on-site
- Close proximity to Eau Claire Market and the Bow River Pathway

#### SEE PHOTO GALLERY

MILLENNIUM TOWER

**440 2 AVENUE SW** CALGARY, ALBERTA

**3<sup>RD</sup> Floor** 