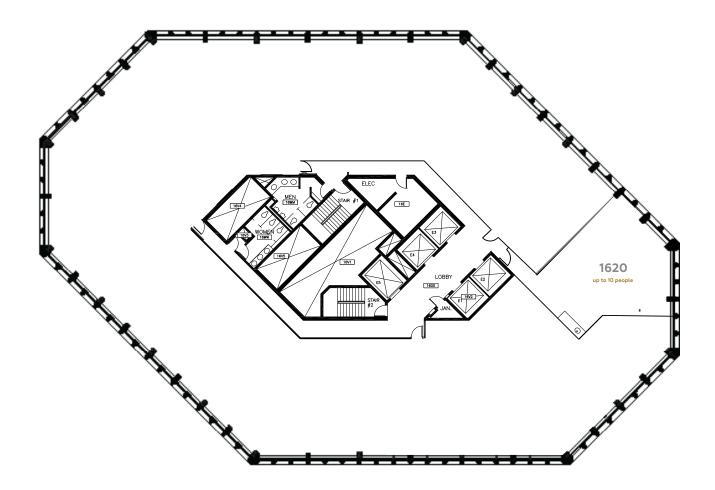

# MILLENNIUM TOWER

CALGARY, ALBERTA

- Plus 15 connected
- Fitness facility
- Tenant lounge & patio
- Taste Cafe on-site
- Close proximity to Eau Claire Market and the Bow River Pathway

#### SEE PHOTO GALLERY

MILLENNIUM TOWER

**440 2 AVENUE SW** CALGARY, ALBERTA

**3<sup>RD</sup> Floor** 