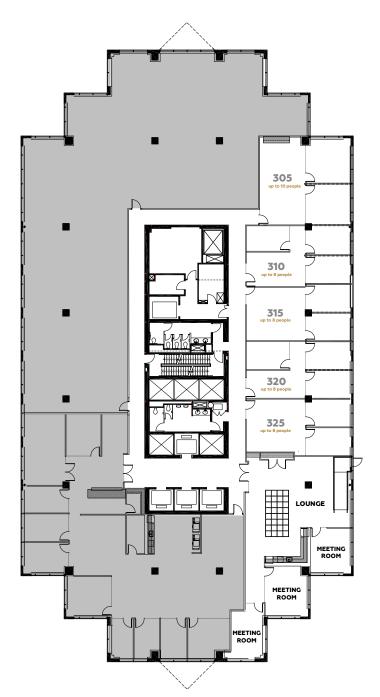

## **333 11 AVENUE SW** CALGARY, ALBERTA

- Close to transit and LRT
- Main floor fitness facility
- On-site daycare
- Walking distance to Central Memorial Park
- Dog friendly